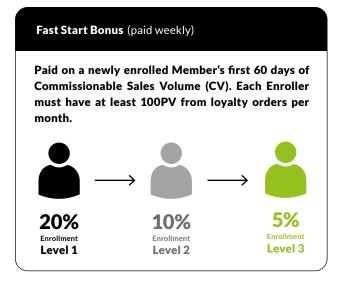

## Rank Advancement Bonus (paid monthly over 90 days)

### Black Olive \$300 Olive Star \$750

Will be paid out each month each month new promoted rank is \*maintained following 90 days your rank as per diagram below

| Rank        | Month 1          | Month 2 | Month 3      | Total |  |
|-------------|------------------|---------|--------------|-------|--|
| Black Olive | \$100            | \$100   | <b>\$100</b> | \$300 |  |
| Olive Star  | Olive Star \$250 |         | \$250        | \$750 |  |