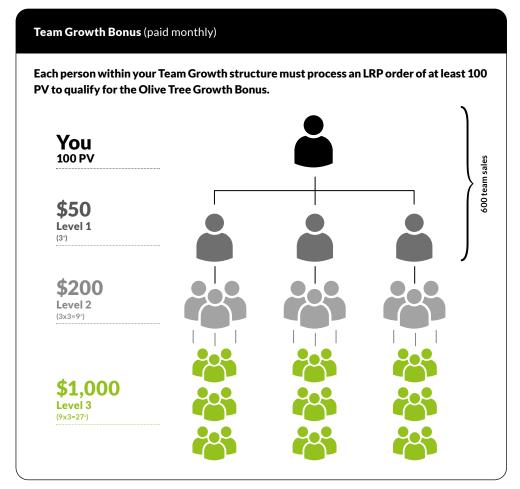

| Unilevel organization bonus (paid monthly on compressed organization volume) |            |             |              |              |            |              |            |                     |                      |                      |                     |                      |
|------------------------------------------------------------------------------|------------|-------------|--------------|--------------|------------|--------------|------------|---------------------|----------------------|----------------------|---------------------|----------------------|
| By rank<br>paid                                                              | Olive      | Green Olive | Violet Olive | Silver Olive | Gold Olive | Black Olive  | Olive Star | Green Olive<br>Star | Violet Olive<br>Star | Silver Olive<br>Star | Gold Olive<br>Star  | Black Olive<br>Star  |
| Monthly<br>PV                                                                | 50         | 100         | 100          | 100          | 100        | 100          | 100        | 100                 | 100                  | 100                  | 100                 | 100                  |
| Monthly<br>OV                                                                | *          | 500         | 1,000        | 2,000        | 3,000      | 5,000        | 9,000      | 15,000              | 27,000               | 36,000               | 75,000              | 162,000              |
| Qualified<br>Legs                                                            | *          | *           | *            | *            | *          | 2            | 3          | 3                   | 3                    | 4                    | 5                   | 6                    |
| Demands<br>on the leg                                                        | *          | *           | *            | *            | *          | Silver Olive | Gold Olive | Black Olive         | Olive Star           | Olive Star           | Green Olive<br>Star | Violet Olive<br>Star |
| Level 1                                                                      | -          | 10%         | 10%          | 10%          | 10%        | 10%          | 10%        | 10%                 | 10%                  | 10%                  | 10%                 | 10%                  |
| Level 2                                                                      |            | 5%          | 5%           | 5%           | 5%         | 5%           | 5%         | 5%                  | 5%                   | 5%                   | 5%                  | 5%                   |
| Level 3                                                                      |            |             | 5%           | 5%           | 5%         | 5%           | 5%         | 5%                  | 5%                   | 5%                   | 5%                  | 5%                   |
| Level 4                                                                      |            |             |              | 5%           | 5%         | 5%           | 5%         | 5%                  | 5%                   | 5%                   | 5%                  | 5%                   |
| Level 5                                                                      |            |             |              |              | 5%         | 5%           | 5%         | 5%                  | 5%                   | 5%                   | 5%                  | 5%                   |
| Level 6                                                                      |            |             |              |              |            | 3%           | 3%         | 3%                  | 3%                   | 3%                   | 3%                  | 3%                   |
| Level 7                                                                      |            |             |              |              |            |              | 3%         | 3%                  | 3%                   | 3%                   | 3%                  | 3%                   |
| Dynamic Co                                                                   | ompression | <b>↑</b>    | <b>↑</b>     | <b>↑</b>     | <b>↑</b>   | <b>↑</b>     | <b>↑</b>   | <b>↑</b>            | <b>↑</b>             | <b>↑</b>             | <b>↑</b>            | 1                    |