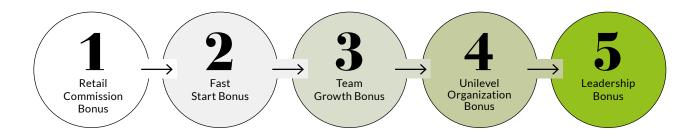

## **OUR UNIQUE MODEL**

OLIVE TREE PEOPLE Invests in people every day. More than just a company, we're Olive Tree family. Our unique earning model allows Waterless Beauty Consultants to earn income in five ways.

# 5 Ways to Earn

# Earn up to 35% on your sales with Personal Sales Bonuses of up to 10% 35% Base Retail Commission rate on sales (paid weekly) Application of the property of

**Disclaimer:** OLIVE TREE PEOPLE makes no guarantees on income, as such representations may be misleading. Your suscess depends on your effort, commitment, skill and leadership activities, and how effectively you exercise those qualities.

## Rank Advancement Bonus (paid monthly over 90 days)

### **Leadership Quarterly Bonus** (paid quarterly)

Leadership Quarterly Bonus is paid out each quarter based on the maintaining highest paid rank for that quarter.

| Green Olive Star | Violet Olive Star | Silver Olive Star | Gold Olive Star | Black Olive Star |  |
|------------------|-------------------|-------------------|-----------------|------------------|--|
| \$1,000          | \$1,500           | \$2,000           | \$4,000         | \$6,000          |  |

| Unilevel organization bonus (paid monthly on compressed organization volume) |            |             |              |              |            |              |            |                     |                      |                      |                     |                      |
|------------------------------------------------------------------------------|------------|-------------|--------------|--------------|------------|--------------|------------|---------------------|----------------------|----------------------|---------------------|----------------------|
| By rank<br>paid                                                              | Olive      | Green Olive | Violet Olive | Silver Olive | Gold Olive | Black Olive  | Olive Star | Green Olive<br>Star | Violet Olive<br>Star | Silver Olive<br>Star | Gold Olive<br>Star  | Black Olive<br>Star  |
| Monthly<br>PV                                                                | 50         | 100         | 100          | 100          | 100        | 100          | 100        | 100                 | 100                  | 100                  | 100                 | 100                  |
| Monthly<br>OV                                                                | *          | 500         | 1,000        | 2,000        | 3,000      | 5,000        | 9,000      | 15,000              | 27,000               | 36,000               | 75,000              | 162,000              |
| Qualified<br>Legs                                                            | *          | *           | *            | *            | *          | 2            | 3          | 3                   | 3                    | 4                    | 5                   | 6                    |
| Demands<br>on the leg                                                        | *          | *           | *            | *            | *          | Silver Olive | Gold Olive | Black Olive         | Olive Star           | Olive Star           | Green Olive<br>Star | Violet Olive<br>Star |
| Level 1                                                                      | -          | 10%         | 10%          | 10%          | 10%        | 10%          | 10%        | 10%                 | 10%                  | 10%                  | 10%                 | 10%                  |
| Level 2                                                                      |            | 5%          | 5%           | 5%           | 5%         | 5%           | 5%         | 5%                  | 5%                   | 5%                   | 5%                  | 5%                   |
| Level 3                                                                      |            |             | 5%           | 5%           | 5%         | 5%           | 5%         | 5%                  | 5%                   | 5%                   | 5%                  | 5%                   |
| Level 4                                                                      |            |             |              | 5%           | 5%         | 5%           | 5%         | 5%                  | 5%                   | 5%                   | 5%                  | 5%                   |
| Level 5                                                                      |            |             |              |              | 5%         | 5%           | 5%         | 5%                  | 5%                   | 5%                   | 5%                  | 5%                   |
| Level 6                                                                      |            |             |              |              |            | 3%           | 3%         | 3%                  | 3%                   | 3%                   | 3%                  | 3%                   |
| Level 7                                                                      |            |             |              |              |            |              | 3%         | 3%                  | 3%                   | 3%                   | 3%                  | 3%                   |
| Dynamic Co                                                                   | ompression | <b>↑</b>    | <b>↑</b>     | <b>↑</b>     | <b>↑</b>   | <b>↑</b>     | <b>↑</b>   | <b>↑</b>            | <b>↑</b>             | <b>↑</b>             | <b>↑</b>            | 1                    |