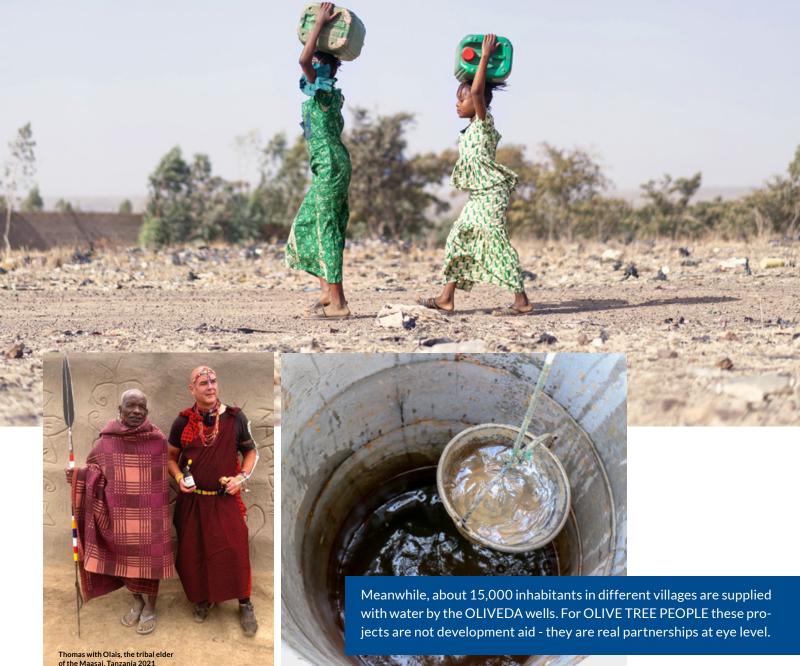

# The Water,

that we do not use in our products we bring to the people in Africa by building water wells since 2013. Last by the Massai 2021 in Tansania.